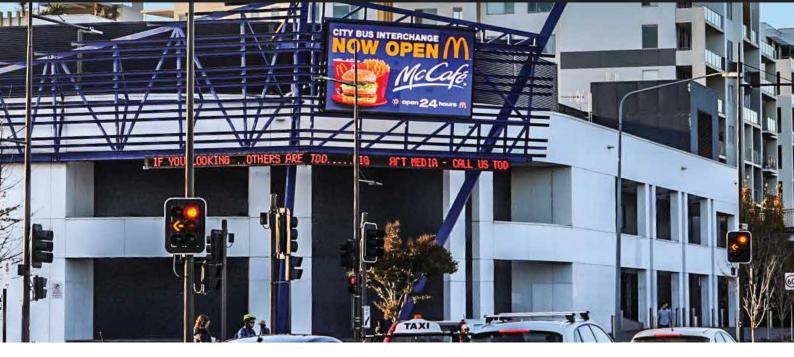

### NATIONAL CONVENTION CENTRE SCREEN

- Only large format LED site in the heart of Canberra.
- 40,000 cars a day. "Source National convention centre & ABS"
- LED screen 6.4m wide x 3.2m high display size.
- Ad impressions over 590 times a day 6 am midnight display time.
- Share of voice 1-8 8 seconds rotation cycle.