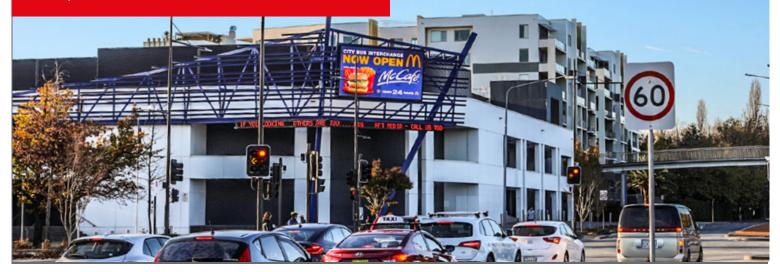

# STATIC DIGITAL LED SCREENS SPECS

## **NATIONAL CONVENTION CENTRE**

**Operates 24 hours** 



#### STATIC IMAGES

We prefer JPEG, RGB, 3000px width x 1300px height and high reoslution

#### **TEXT SIZE**

Recommendation: Use fonts at least 10 native pixels high (40 pixels for supplied art).

### **DESIGN REQUIREMENTS**

- · Use bold and strong fonts
- · Keep it short and easy to read
- White backgrounds are NOT permitted white backgrounds drain the battery quickly so the screen can become ineffective within 3 days
- Simple graphics on black backgrounds are most efficient to run

Black background with text & graphics

✓ Permitted – most efficient energy use

White background with any text & graphics

X NOT Permitted − inefficient energy use

#### **OTHER IMPORTANT THINGS**

- We'd appreciate if you could provide content at least 2 days in advance – this helps us to make sure that